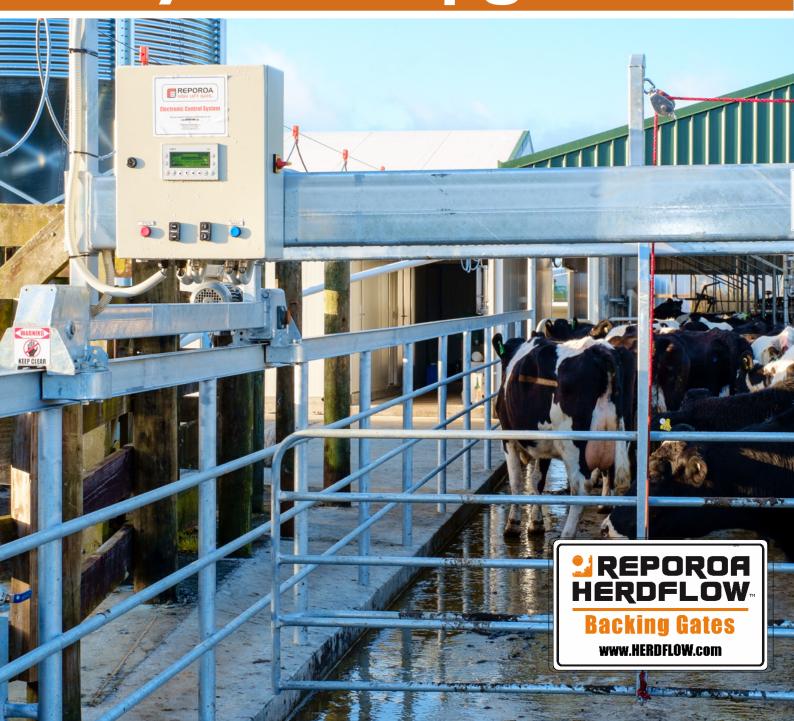

# Reporoa Herdflow High Lift Gate Retro Drive System Upgrade

# **Retro Upgrade - Introduction**

Reporoa Engineering has developed a package to improve the performance and prolong the life of pre 2014 Reporoa High Lift Gates. The package involves replacing the existing channel with an "I" beam and replacing the existing drive beams with new ones. The new drive system drives on top of the "I" beam by way of a fully supported (bearings on each side of the drive wheel) drive wheel and is locked on by way of 4 locator wheels running on each side of the "I" beam. This upgrade eliminates derailing and crabbing and improves traction. If additional features (yard wash, 4WD) not present in the existing gate are required, an electrical upgrade may also be necessary.