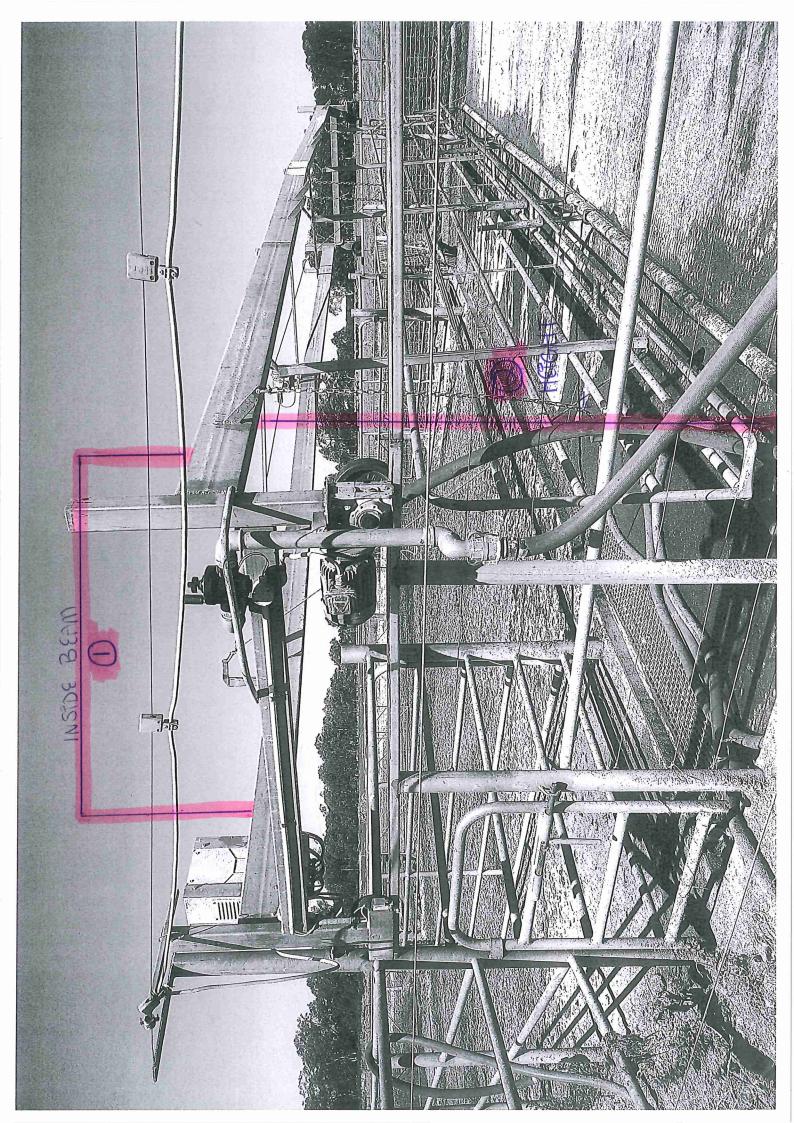

### **Retro-fit Upgrade Important Measurements**

Please complete all areas, supply 4 - 8 photos of your existing gate (front, back & each side) and return with deposit and signed contract to enable your gate to be put into our manufacture queue.

Please ensure you have read Yard Requirements & Information Sheet prior to completing this form

| 2WD Or 4WD                                        |                    |
|---------------------------------------------------|--------------------|
| Yard Size - <b>Width</b>                          |                    |
| Measure centre of yard post to centre of yard     |                    |
| posts on opposite side of yard.                   |                    |
| Yard Size - <b>Length</b>                         |                    |
| raiu size - <b>Lengtii</b>                        |                    |
| Height Of Posts – <b>Right</b>                    |                    |
| Height from concrete yard to top of posts         |                    |
|                                                   |                    |
| Height Of Posts – <b>Left</b>                     |                    |
| Height from concrete yard to top of posts         |                    |
|                                                   |                    |
| Size of Main Beams (i.e 200 x 100 RHS etc)        |                    |
|                                                   |                    |
|                                                   |                    |
| Inside measurement of Centre Beam –               |                    |
| see picture on next page.                         |                    |
|                                                   |                    |
| Height of underside of Main Beam to the           |                    |
| concrete pad close to the Drive Beams –           |                    |
| see picture on next page.                         |                    |
| Electrical Side – Looking yard entry towards shed |                    |
| Right Hand Side = <b>RHS</b>                      |                    |
| Left Hand Side = LHS                              |                    |
| Dungbuster Option: IF YES                         | YES or NO          |
| Wash direction yard slopes down:                  | 123 01 110         |
| Forward – Towards the cow shed = <b>FWD</b>       |                    |
| Reverse – Away from cow shed = <b>REV</b>         |                    |
| ·                                                 |                    |
| Cata Required Dv                                  | Nama               |
| Gate Required By:                                 | Name:<br>Phone No: |
|                                                   | 1 110110 1101      |
| Date:S                                            | igned              |